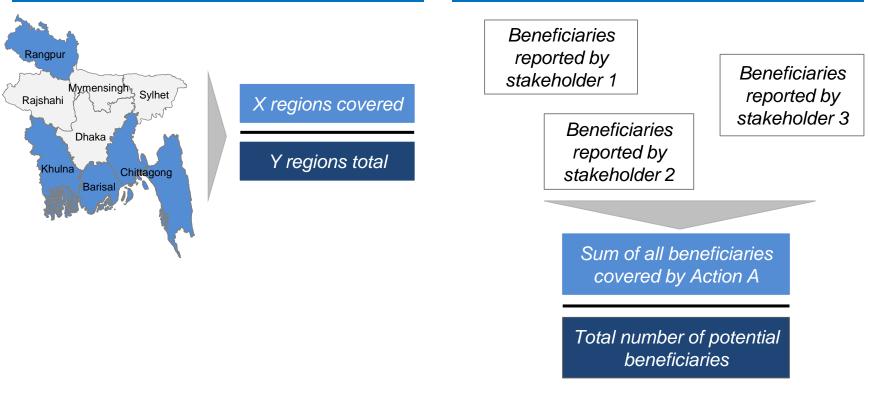

# How geographic and population coverage are defined in the mapping

Illustrative

**Geographic coverage** refers to the proportion of sub-national areas covered by an action out of the total number of sub-national areas **Population coverage** refers to the proportion of beneficiaries reached by an action out of the total target population