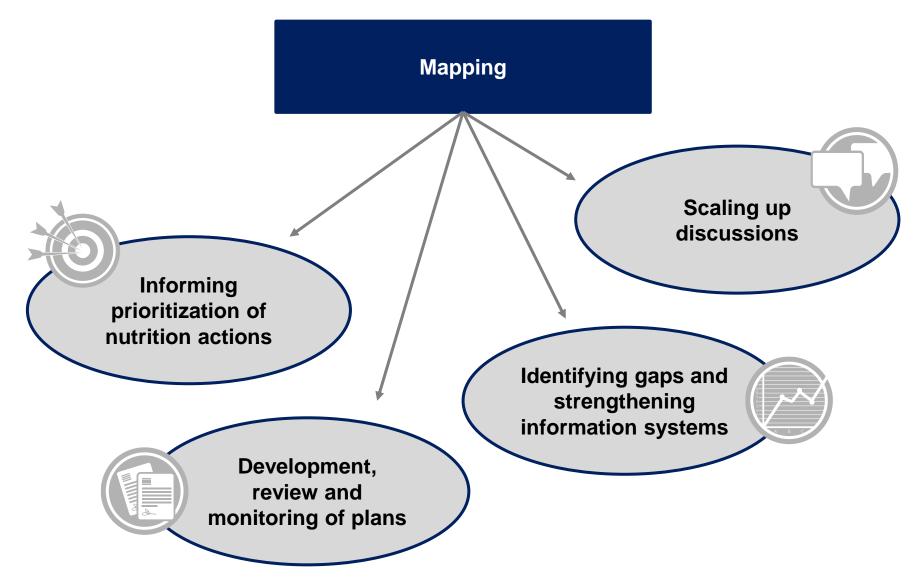

## **MULTI-SECTORAL MAPPING OF NUTRITION ACTIONS**

# Conceptually, the mapping aims to monitor coverage of nutrition actions as part of a broader information landscape