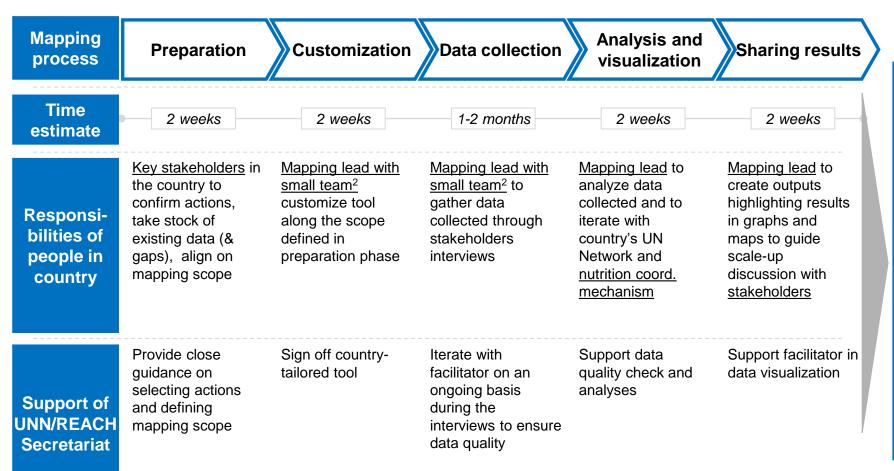

| Statun                                          |                                                    |

# Before starting the mapping exercise, gather input from key stakeholders to tailor the mapping to your country



#### Main steps:

- Establish a preliminary view of the stakeholder landscape
- Further develop a common understanding of the country context

#### Main steps:

- Align stakeholders on mapping objectives & process, including identifying technical lead and dedicated mapping team
- Fine-tune initial view of stakeholder landscape
- Identify the core nutrition actions to be mapped, specifying target groups and delivery mechanisms
- Agree on geographic level to be mapped (e.g. region, district, etc.)

16

### High-level approach for the mapping exercise



<sup>1</sup>CNA = Core Nutrition Actions

<sup>2</sup>The small team typically refers to the SUN government focal point, focal points from key ministries, UN Nutrition Network in-country (UN nutrition focal points) and REACH facilitator (if present), focal points from CSOs. Small team identifies one person lead responsible to coordinate ideally from government (e.g. nutrition secretariat, office of statistics), consultant (preferably national) or REACH facilitator (if present). Small team may be technically supported by external consultant and/or UN Network/REACH Secretariat.

# Customizing the mapping exercise to the country context starts with defining actions

Leveraging global & country resources to define selection criteria for the Core Nutrition Actions



Nutrition situation
 Coun