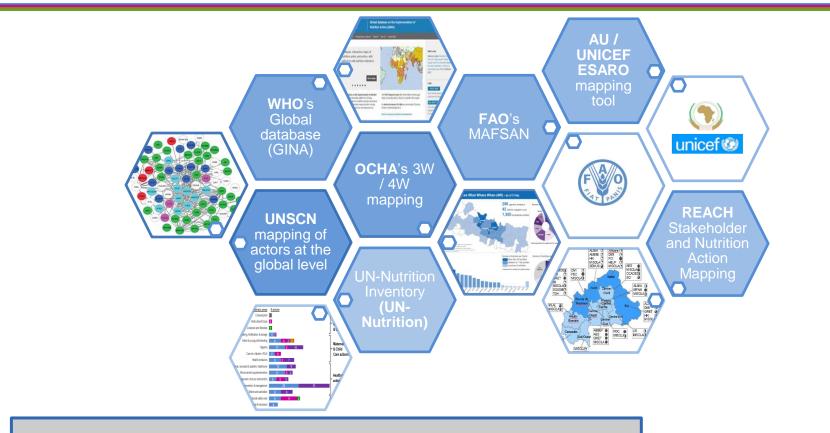

## "Mapping" in the global context

While this mapping tool was developed by REACH, with support from the Boston Consulting Group...

## ... it was later rebranded as UN-Nutrition in view of the new institutional arrangements for UN coordination on nutrition

Picture sources: UNSCN 2017. Global Governance for Nutrition and the role of UNSCN Discussion paper.; OCHA 2015. Nepal: Who does what where when (4W).; WHO GINA website; REACH Stakeholder & Nutrition Action Mapping in Burkina Faso 2015; The Philippines UN Nutrition Inventory.