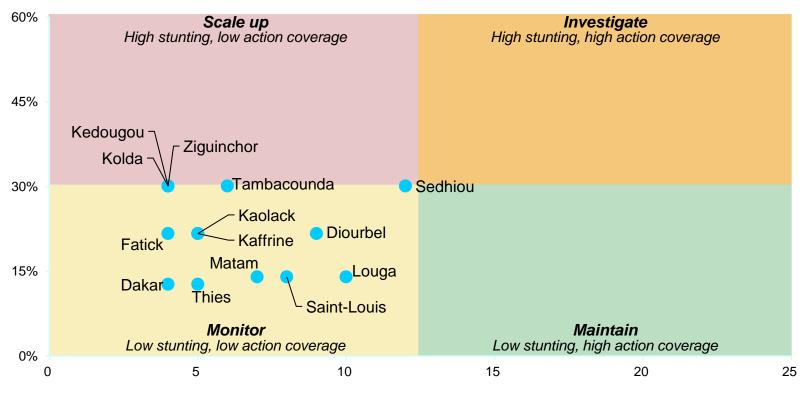

## 6. Where are there action gaps in addressing key nutrition problems?

Excerpt from the Senegal Stakeholder & Nutrition Action Mapping

#### % of stunting among children 0-59 months<sup>1</sup>

# of actions with at least 40% coverage of target population