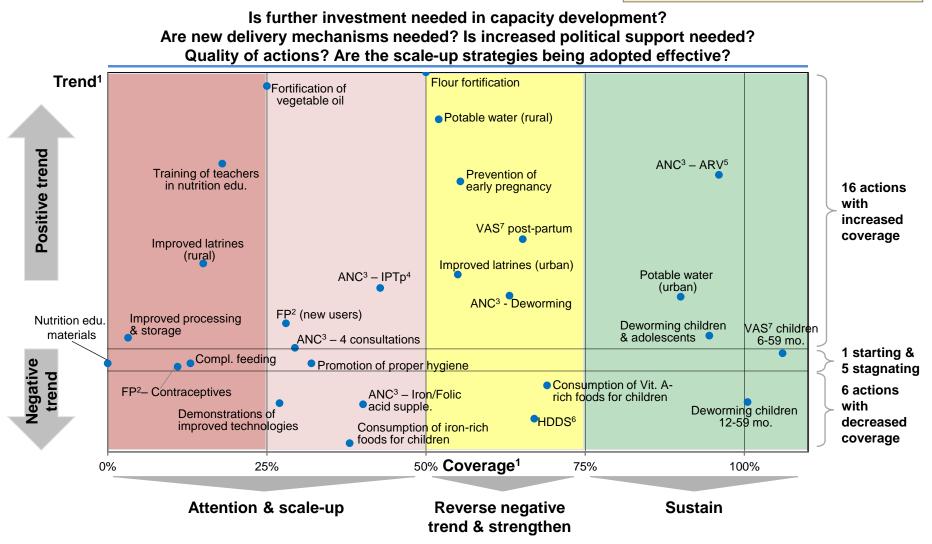

### 7. Is the target group coverage improving over time?

Excerpt from the Mozambique Stakeholder & Nutrition Action Mapping

Source: Sector information, surveys, REACH analysis

<sup>1</sup>2014 vs. Baseline (2012 or 2011) <sup>2</sup>FP = Family Planning <sup>3</sup>ANC = Antenatal care <sup>4</sup>IPTp = intermittent preventive treatment during pregnancy <sup>5</sup>ARV = antiretroviral <sup>6</sup>HDDS = Household dietary diversity support <sup>7</sup>VAS = vitamin A supplementation