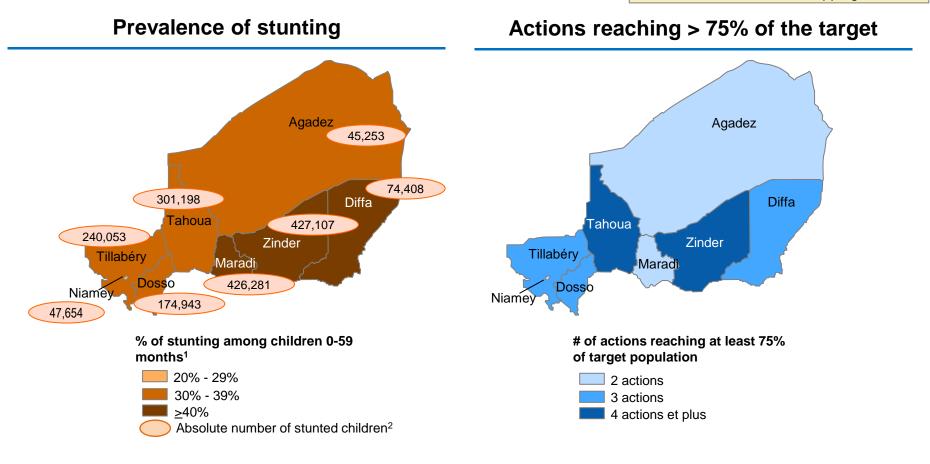

#### 5. Which regions are not adequately covered?

Excerpt from the Niger Stakeholder & Nutrition Action Mapping

Prevalence of stunting is highest in the Zinder, Maradi and Diffa regions, while the absolute number of children affected is relatively lower in Diffa Of the 19 core nutrition actions, very few are reaching 75% or more of the target populations

#### % of stunting among children 0-59 months<sup>1</sup>

# of actions with at least 40% coverage of target population