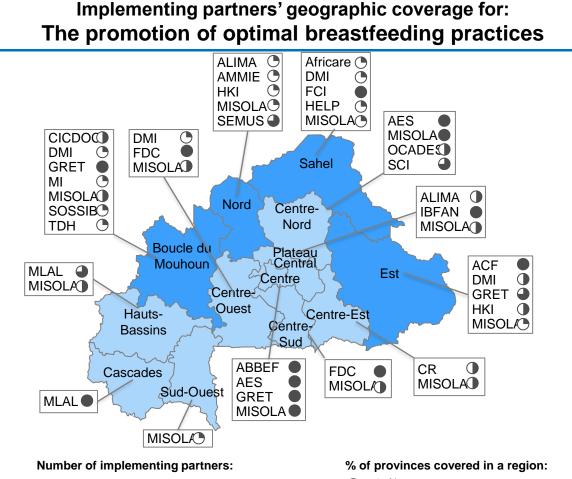

### 2. Which stakeholders are doing what where?

Excerpt from the Burkina Faso Stakeholder & Nutrition Action Mapping

≤25%
 >25 - ≤50%
 >50 - ≤75%
 >75%
 n.d. No data

### 3. What % of districts are covered per region?

4. What % of the target group is covered per region?

Excerpt from the Burkina Faso Stakeholder & Nutrition Action Mapping

#### Implementing partners' geographic and population coverage for: The promotion of optimal breastfeeding practices

| Region               | Province<br>coverage            | Coverage of<br>pregnant and<br>lactating women |
|----------------------|---------------------------------|------------------------------------------------|
| Boucle du<br>Mouhoun |                                 | 21%                                            |
| Cascades             |                                 | 97%                                            |
| Centre               |                                 | 18%                                            |
| Centre-Est           |                                 | 1%                                             |
| Centre-Nord          |                                 | 49%                                            |
| Centre-Ouest         |                                 | 21%                                            |
| Centre-Sud           |                                 | 54%                                            |
| Est                  |                                 | 69%                                            |
| Hauts-Bassins        |                                 | 5%                                             |
| Nord                 |                                 | 80%                                            |
| Plateau Central      |                                 | 75%                                            |
| Sahel                |                                 | 40%                                            |
| Sud-Ouest            |                                 | 1%                                             |
| National             | <b>13/13</b><br>Regions covered | 46%                                            |

% of provinces covered in a region:
≤25%
>25 - ≤50%
>50 - ≤75%

>75%

n.d. No data