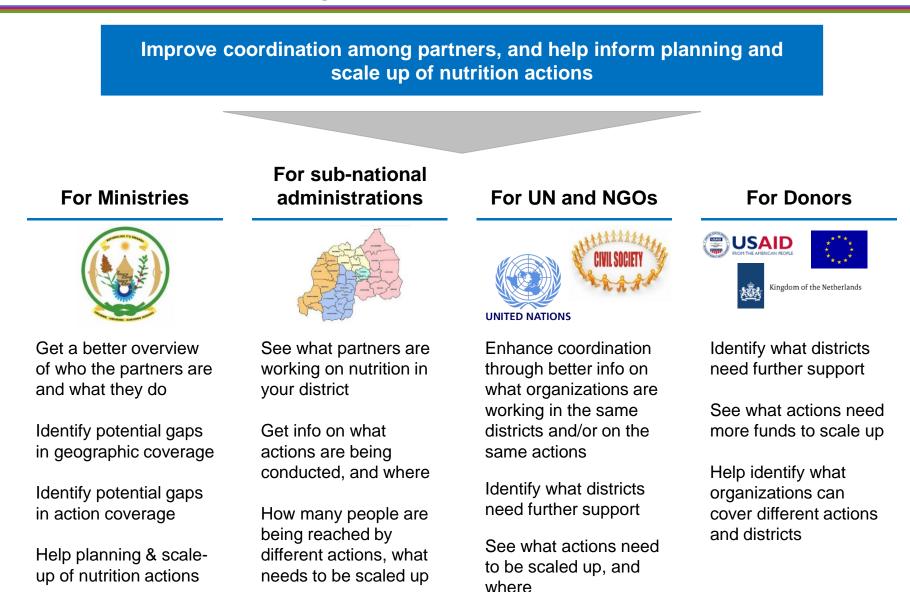

# Stakeholder & Nutrition Action Mapping is relevant to a wide variety of stakeholders working on nutrition

Stakeholder & Action Mapping Baseline  $(t_0)$  Implementation Monitoring Continuous (t<sub>0...x</sub>)

Geographic coverage Who does what where?

**Population Coverage** What % of the target group is covered?

Guidance for a stakeholder dialogue How & where to scale up nutrition? Emergency setting: frequent update required Development setting: less likely to be changing frequently.