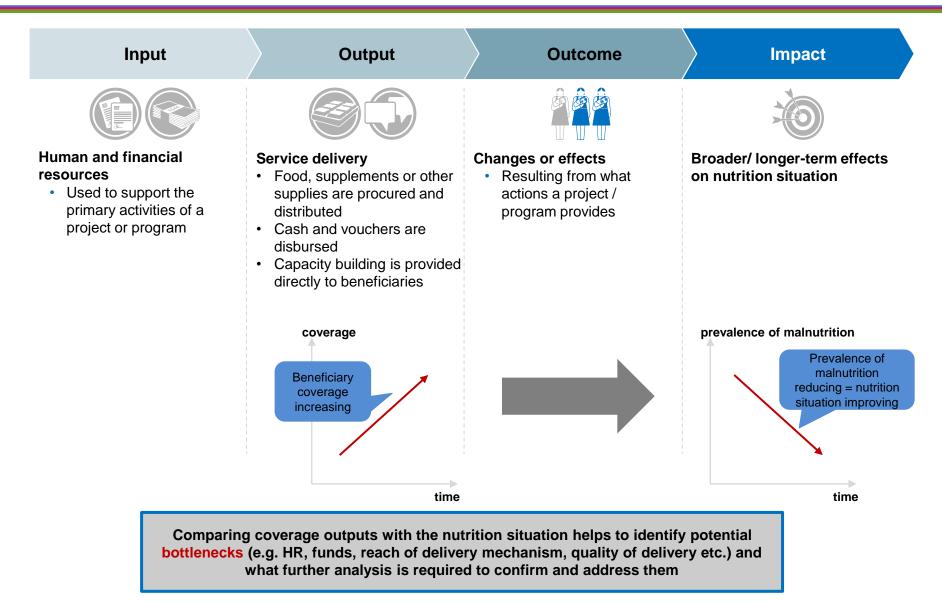

# Conceptually, the mapping aims to monitor coverage of nutrition actions as part of a broader information landscape