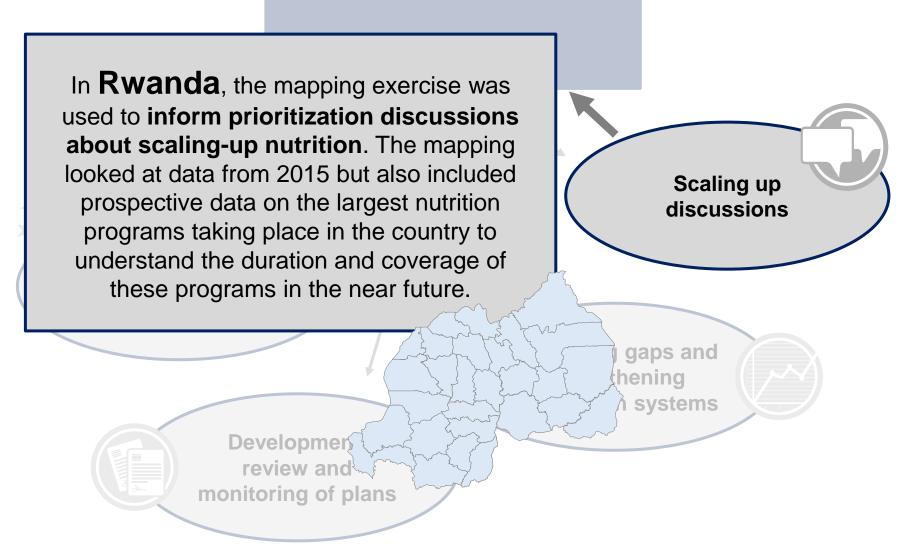

anning and implementation activities in country



# The mapping results can be and implementation activitie



In **Tanzania**, stakeholders across sectors and different groups, including government and development partners came together to determine a list of Core Nutrition Actions to be mapped. The mapping results were then presented and discussed at the annual Joint Multi-Sectoral Nutrition Review (JMNR), attended by 200+ participants from different stakeholder groups at central and decentralized levels. One of the outputs of the JMNR was an agreement to continue to use the **UN-Nutrition mapping tool to** onitor the country's progress on these prioritized actions.

hormation systems

The mapping results can be used to support various planning and implementation activities in country



The mapping results can be used to support various planning and implementation for sitilities in country

Informing prioritization o nutrition action The mapping of key nutrition interventions and stakeholders supporting those interventions in **Burkina Faso** was an important tool in the multisectoral planning process. The exercise made it possible to identify needs, launch a discussion on scaling up interventions and mobilize sectors and development partners around nutrition. Including the development of the Multi-sectoral Nutrition Strategic Plan.

Development, review and monitoring of plans strengthening information systems The mapping results can be used to support various and implementation activities in country

In 2016, the mapping exercise was rolled-out at the district level in